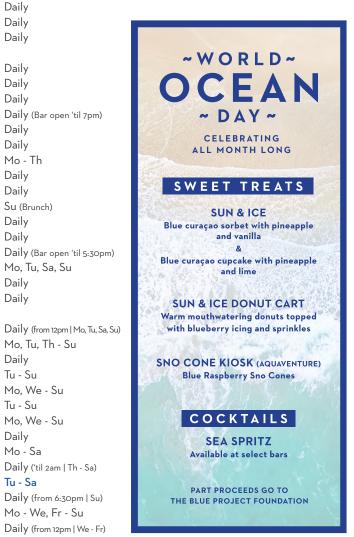

Daily (from 6:30pm | Su)

Daily (from 12pm | We - Fr)

Daily (from 11am | Sa & Su)

Mo - We, Fr - Su

Daily

Tu - Su

Tu - Su

Daily

Mo - Sa

Tu - Sa

Th - Sa

Daily